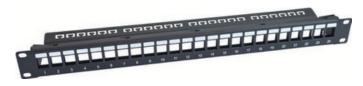

## Blake Networking Multimedia Patch Panel

## **Multimedia Patch Panel**

These panels provide structured connectivity solutions, allowing for efficient management of various multimedia connections such as Fibre, Ethernet, HDMI, and USB (see our full range of keystone inserts below). Keystone inserts snap into the patch panel ports, enabling flexibility in customising connections, offering seamless integration of multimedia devices. Together, they simplify installation, organisation, and maintenance of multimedia components in both residential and commercial installs.