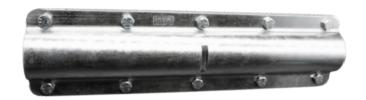

## **AC11 - 2" Mast Coupler**

## **Features:**

- A device which enables two 2" diameter masts to be 'joined' to achieve a greater height.
- Made from bright zinc plated (BZP) steel offering corrosion resistance preventing rusting and oxidization.
- Comes with 10 BZP screws and nuts to securely join the masts together.
- Use with our angled offset reversible 10-13mm ratchet spanner for ease of install (<u>PROSPAN10-13</u>).
- Strong and sturdy ensuring a safe installation.
- Easy to store and transport.

## **Technical Information:**

| Material  | Suitable for | Comes with           |
|-----------|--------------|----------------------|
| BZP Steel | 2" Poles     | 10 BZP Screws & Nuts |