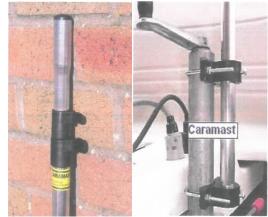

## **Assembly Instructions:**

- 1. Fit the two V bolts to the jockey wheel blocks, using the nuts and washers to secure them.
- 2. Hand tighten with the spanner provided, ensuring NOT TO OVERTIGHTEN.
- 3. Fit the aerial (not provided) to the top section of the mast and secure in place.
- 4. Now lower the mast assembly through the two jockey wheel blocks.
- 5. Adjust the aerial direction for the best signal reception and tighten the thumb screws ensuring the mast is upright.