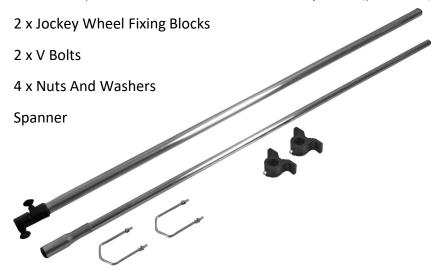

## **Kit Contents:**

3 x Telescopic Aluminum Mast with 2 Mast Adjusters (pre-fitted)

## **Assembly Instructions:**

- 1. Fit the two V bolts to the jockey wheel blocks, using the nuts and washers to secure them.
- 2. Hand tighten with the spanner provided, ensuring NOT TO OVERTIGHTEN.
- 3. Fit the aerial (not provided) to the top section of the mast and secure in place.
- 4. Now lower the mast assembly through the two jockey wheel blocks.
- 5. Adjust the aerial direction for the best signal reception and tighten the thumb screws ensuring the mast is upright.