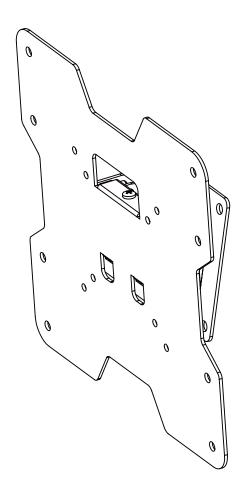

## Mounting the wall plate

# Angle adjustment

- (1) Adjustable angle design can make you enjoy the best optical angle. Maximum angle is -5°--+15°
- (2) After adjusting the seeing angle ,use M5 inner hexagon spanner to fix the inner hexagon screw just like above picture shown.