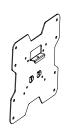

## © Put the front plate on the wall panel

• Hang the locked screen on the front plate, as right picture shown.

 Be careful when you operate this bracket ,or you may damage your screen.

## ① Fix the wall plate and front plate

 After the locked front plate hang on the wall plate, use a M4X12 cross pan head to fix these two parts.