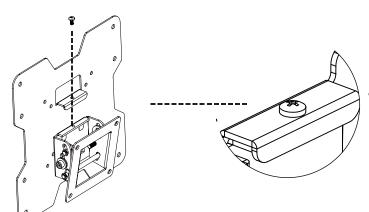

## ① Fix the wall plate and front plate

 After the locked front plate hang on the wall plate, use a M4X12 cross pan head to fix these two parts.

# Angle adjustment

- (1) Adjustable angle design can make you enjoy the best optical angle. Maximum angle is -5°--+15°
- (2) After adjusting the seeing angle ,use M5 inner hexagon spanner to fix the inner hexagon screw just like above picture shown.