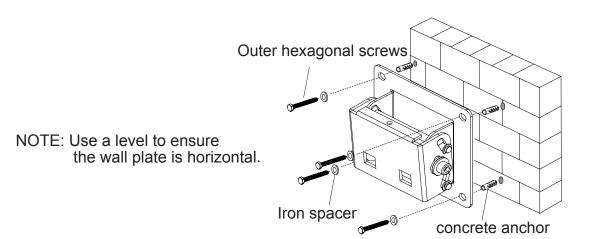

# **INSTALLATION GUIDE**

# Flat Panel Mount BTTL1/37

Support 24" to 37" Screens

Max Load Capacity: 80 lbs (36 kg)

# VESA 75x75 / 100x100 / 200x100 / 200x200 compatible



# **Installation Instructions**

## Model Name: BTTL1/37 Universal Wall Mount Flat panel 24"- 37"

#### **Important Notes:**

- This cantilever bracket supports plasma,LCD displays, the maximum loading capacity is 80 lbs.
- VESA:100x100 (4"x4") 200x200 (8"x8") 100x200(4"x8") 75x75(3"x3") compatible.

#### **Component Checklist**







Cross pan head screw

M4x0.7x10(x4)

Φ 6. 2x Φ 16x1. 5

Front plate(x1)

## Mounting the wall plate



#### **B** Fix the front plate on the display screen

NOTE: Make sure the installation in accordance with following pictures.

VESA: 100x100 / 200x200 / 100x200

/75x75



## © Put the front plate on the wall panel

• Hang the locked screen on the front plate, as right picture shown.

 Be careful when you operate this bracket ,or you may damage your screen.



## ① Fix the wall plate and front plate



 After the locked front plate hang on the wall plate, use a M4X12 cross pan head to fix these two parts.

# Angle adjustment



- (1) Adjustable angle design can make you enjoy the best optical angle. Maximum angle is -5°--+15°
- (2) After adjusting the seeing angle ,use M5 inner hexagon spanner to fix the inner hexagon screw just like above picture shown.