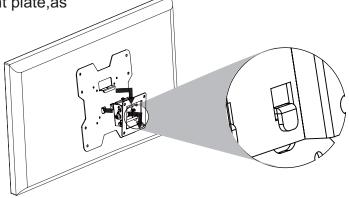

## © Put the front plate on the wall panel

• Hang the locked screen on the front plate, as right picture shown.

 Be careful when you operate this bracket ,or you may damage your screen.