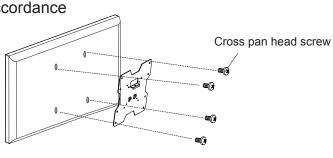

#### **B** Fix the front plate on the display screen

NOTE: Make sure the installation in accordance with following pictures.

VESA: 100x100 / 200x200 / 100x200

/75x75