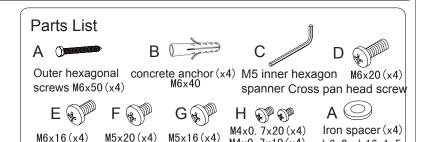

#### **Component Checklist**

Cross pan head screw

M4x0.7x10(x4)

Φ 6. 2x Φ 16x1. 5

Front plate(x1)