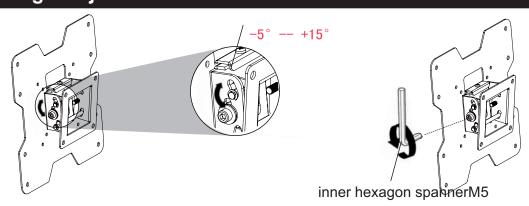

# Angle adjustment

- (1) Adjustable angle design can make you enjoy the best optical angle. Maximum angle is -5°--+15°
- (2) After adjusting the seeing angle ,use M5 inner hexagon spanner to fix the inner hexagon screw just like above picture shown.