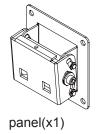

#### **Component Checklist**

Cross pan head screw

M4x0.7x10(x4)

Φ 6. 2x Φ 16x1. 5

Front plate(x1)

#### **B** Fix the front plate on the display screen

NOTE: Make sure the installation in accordance with following pictures.

VESA: 100x100 / 200x200 / 100x200

/75x75