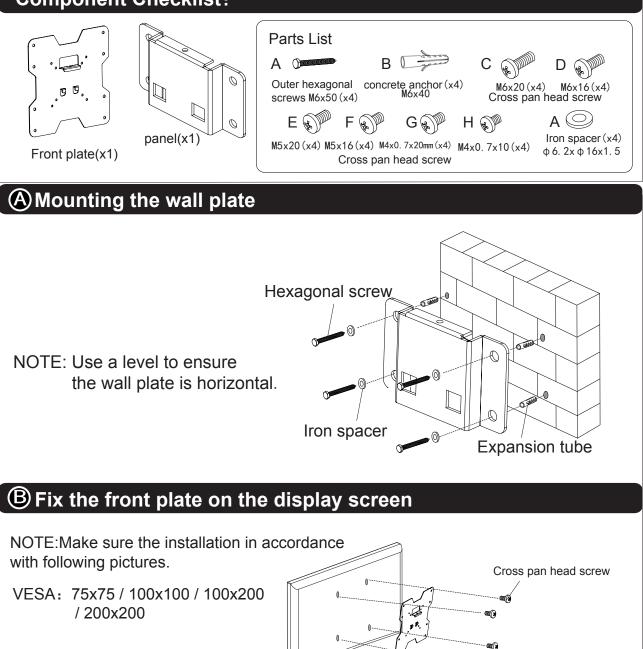

# **INSTALLATION GUIDE**

### **Flat Panel Mount**

## BTFX1/37

Support 24" to 37" Screens Max Load Capacity: 80 lbs (36 kg)

VESA 75x75 / 100x100 / 200x100 / 200x200 compatible



## **Installation Instructions**

Model Name:BTFX1/37 Universal Wall Mount Flat panel 24"-37"

### Important Note:

- This bracket supports plasma,LCD displays,the maximum loading capacity is 80lbs.
- VESA: 75x75(3"x3") 100x100 (4"x4") 100x200 (4"x8") 200x200 (8"x8") compatible.

### **Component Checklist:**



.

### © Put the front plate on the wall panel

- Hang the locked screen on the front plate, as shown in the right picture.
- Be careful when you operate this bracket ,or you may damage your screen.