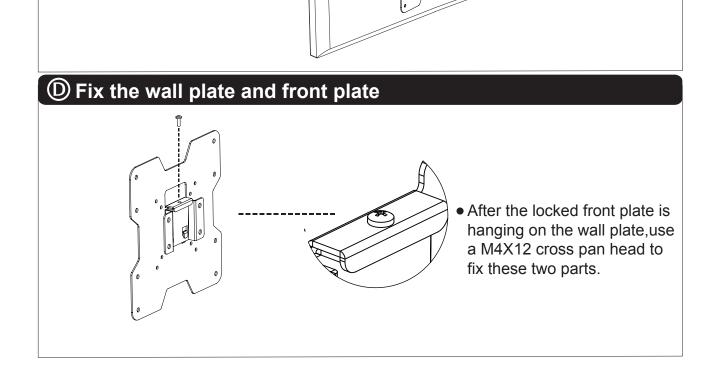

### © Put the front plate on the wall panel

- Hang the locked screen on the front plate, as shown in the right picture.
- Be careful when you operate this bracket ,or you may damage your screen.