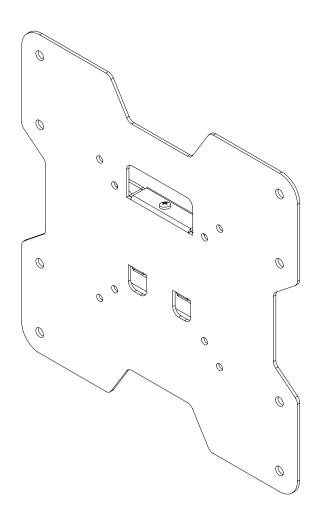

# **INSTALLATION GUIDE**

### **Flat Panel Mount**

## BTFX1/37

Support 24" to 37" Screens Max Load Capacity: 80 lbs (36 kg)

VESA 75x75 / 100x100 / 200x100 / 200x200 compatible



## **Installation Instructions**

Model Name:BTFX1/37 Universal Wall Mount Flat panel 24"-37"

### Important Note:

- This bracket supports plasma,LCD displays,the maximum loading capacity is 80lbs.
- VESA: 75x75(3"x3") 100x100 (4"x4") 100x200 (4"x8") 200x200 (8"x8") compatible.

### **Component Checklist:**



.

### © Put the front plate on the wall panel

- Hang the locked screen on the front plate, as shown in the right picture.
- Be careful when you operate this bracket ,or you may damage your screen.